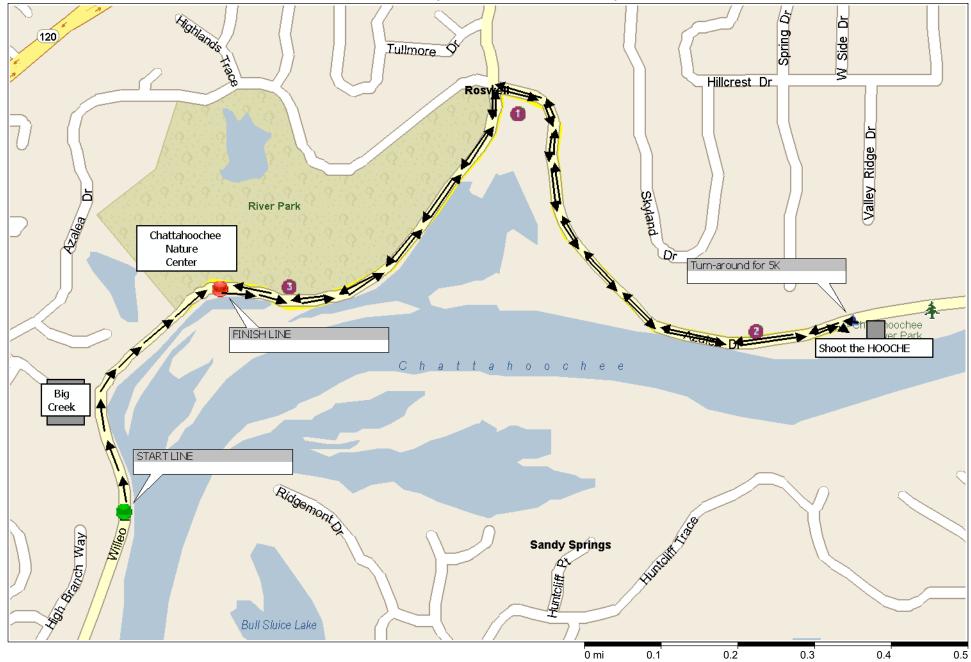

Water Drop Dash 5K - route map

Copyright © and (P) 1988–2009 Microsoft Corporation and/or its suppliers. All rights reserved. http://www.microsoft.com/streets/ Certain mapping and direction data © 2009 NAVTEQ. All rights reserved. The Data for areas of Canada includes information taken with permission from Canadian authorities, including: © Her Majesty the Queen in Right of Canada, © Queen's Printer for Ontario. NAVTEQ and NAVTEQ ON BOARD are trademarks of NAVTEQ. © 2009 Tele Atlas North America, Inc. All rights reserved. Tele Atlas and Tele Atlas North America are trademarks of Tele Atlas, Inc. © 2009 by Applied Geographic Systems. All rights reserved.